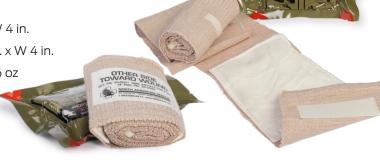

# FLAT EMERGENCY TRAUMA DRESSINGS - ETD®

FLAT FOLDED - 4 & 6 IN.

• Flat Pkg: L 4.25 in. x W 2.75 in x D 0.875 in.

Bandage:
L 70 in. x W 4 in.

• Pad: H 6 in. x W 4 in.

• Weight: 2.6 oz

### Flat folded rapid, controlled bandaging

The Flat Emergency Trauma Dressing (ETD®) series of bandages provide an effective, constant pressure bandage used for the treatment of wounds to control bleeding. The Flat ETD® is packaged in a low cube space, flat folded configuration to reduce its diameter and footprint in kits. It consists of a resilient elastic wrap equipped with a sterile non-adherent pad, durable securing device and innovative Quick-Grip Roll Control configuration. This combination facilitates a rapid, controlled, and extremely effective application process in the most demanding conditions.

- Omission of pressure bars and hooks to moderate the use of fine motor skills
- Quick-Grip Roll Control tabs to prevent the bandage from unrolling during application
- Vacuum-sealed, Low-Cube Packaging, with NAR®'s signature Red-Tip Technology® red tear notches