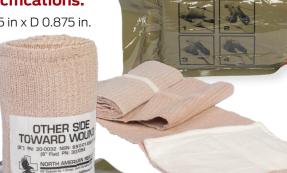

### Flat folded rapid, controlled bandaging

The Flat Emergency Trauma Dressing (ETD®) series of bandages provide an effective, constant pressure bandage used for the treatment of wounds to control bleeding. The Flat ETD® is packaged in a low cube space, flat folded configuration to reduce its diameter and footprint in kits. It consists of a resilient elastic wrap equipped with a sterile non-adherent pad, durable securing device and innovative Quick-Grip Roll Control configuration. This combination facilitates a rapid, controlled, and extremely effective application process in the most demanding conditions.

- Omission of pressure bars and hooks to moderate the use of fine motor skills
- Quick-Grip Roll Control tabs to prevent the bandage from unrolling during application
- Vacuum-sealed, Low-Cube Packaging, with NAR®'s signature Red-Tip Technology® red tear notches

Flat Foldled Configuration